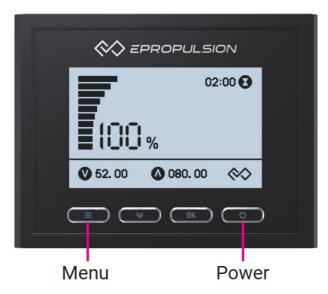

#### Power button

- 1. When the display panel is turned off, press and hold the power button to power on the display panel.
- 2. When the display panel is turned on, press and hold the power button to power off the display panel.
- 3. When the display panel is turned on, press the power button to switch on or off the backlight.

#### Confirm button Invalid.

Select button Invalid.

Menu button Press the menu button to switch between the main page and another information page.