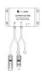

## Connect with battery

1. Connect with battery

E Series Battery

2. Connect with battery and motor

E Series Battery

Figure

| <b>  ]  ]</b> %    | Battery level                         | Indicating battery level.                                                                                                         |
|--------------------|---------------------------------------|-----------------------------------------------------------------------------------------------------------------------------------|
| <b>②</b> 00.06     | Battery voltage                       | Battery voltage, unit: V                                                                                                          |
| <b>A</b> 000.06    | Battery current                       | Battery current, unit: A. A positive number indicates the charging current and a negative number indicates the discharge current. |
| 00:00 🔂            | Battery remaining time                | Battery remaining time. Displaying NA means that the data is invalid.                                                             |
| Equipment offline. | Equipment offline                     | The communication between the battery and the display panel is failed.                                                            |
| !                  | Battery error                         | Hidden: No error<br>Blink: Error occurs                                                                                           |
| <b>⇒</b> -I        | Battery charging indicator            | Hidden: Not charged<br>Shown constant: Charging                                                                                   |
| ō                  | Battery max output power              | Battery current max output power                                                                                                  |
| ō                  | Battery Undervoltage protection value | Battery current Undervoltage protection value                                                                                     |
| <u>B</u>           | Battery highest temperature           | Battery current highest temperature                                                                                               |
| ā                  | Battery lowest temperature            | Battery current lowest temperature                                                                                                |
| Battery error code | Low battery level                     |                                                                                                                                   |