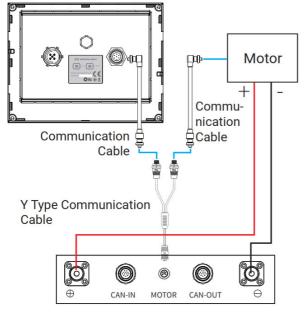

## Connect with battery

1. Connect with battery

E Series Battery

2. Connect with battery and motor

E Series Battery

Figure

| <b>  ]  ]</b> %    | Battery level                         | Indicating battery level.                                                                                                         |
|--------------------|---------------------------------------|-----------------------------------------------------------------------------------------------------------------------------------|
| <b>②</b> 00.06     | Battery voltage                       | Battery voltage, unit: V                                                                                                          |
| <b>A</b> 000.06    | Battery current                       | Battery current, unit: A. A positive number indicates the charging current and a negative number indicates the discharge current. |
| 00:00 🔂            | Battery remaining time                | Battery remaining time. Displaying NA means that the data is invalid.                                                             |
| Equipment offline. | Equipment offline                     | The communication between the battery and the display panel is failed.                                                            |
| !                  | Battery error                         | Hidden: No error<br>Blink: Error occurs                                                                                           |
| <b>⇒</b> -I        | Battery charging indicator            | Hidden: Not charged<br>Shown constant: Charging                                                                                   |
| ō                  | Battery max output power              | Battery current max output power                                                                                                  |
| ō                  | Battery Undervoltage protection value | Battery current Undervoltage protection value                                                                                     |
| <u>B</u>           | Battery highest temperature           | Battery current highest temperature                                                                                               |
| ā                  | Battery lowest temperature            | Battery current lowest temperature                                                                                                |
| Battery error code | Low battery level                     |                                                                                                                                   |