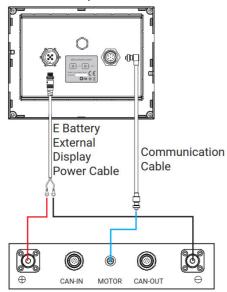

## Connect with battery

1. Connect with battery

E Series Battery

2. Connect with battery and motor

E Series Battery

Figure

| <b>  ]  ]</b> %    | Battery level                         | Indicating battery level.                                                                                                         |
|--------------------|---------------------------------------|-----------------------------------------------------------------------------------------------------------------------------------|
| <b>②</b> 00.06     | Battery voltage                       | Battery voltage, unit: V                                                                                                          |
| <b>A</b> 000.06    | Battery current                       | Battery current, unit: A. A positive number indicates the charging current and a negative number indicates the discharge current. |
| 00:00 🔂            | Battery remaining time                | Battery remaining time. Displaying NA means that the data is invalid.                                                             |
| Equipment offline. | Equipment offline                     | The communication between the battery and the display panel is failed.                                                            |
| !                  | Battery error                         | Hidden: No error<br>Blink: Error occurs                                                                                           |
| <b>⇒</b> -I        | Battery charging indicator            | Hidden: Not charged<br>Shown constant: Charging                                                                                   |
| ō                  | Battery max output power              | Battery current max output power                                                                                                  |
| ō                  | Battery Undervoltage protection value | Battery current Undervoltage protection value                                                                                     |
| <u>B</u>           | Battery highest temperature           | Battery current highest temperature                                                                                               |
| ā                  | Battery lowest temperature            | Battery current lowest temperature                                                                                                |
| Battery error code | Low battery level                     |                                                                                                                                   |