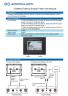

## Connect with battery

1. Connect with battery

E Series Battery

2. Connect with battery and motor

E Series Battery

Figure

| <b>  ]  ]</b> %    | Battery level                         | Indicating battery level.                                                                                                         |
|--------------------|---------------------------------------|-----------------------------------------------------------------------------------------------------------------------------------|
| <b>②</b> 00.06     | Battery voltage                       | Battery voltage, unit: V                                                                                                          |
| <b>A</b> 000.06    | Battery current                       | Battery current, unit: A. A positive number indicates the charging current and a negative number indicates the discharge current. |
| 00:00 🔂            | Battery remaining time                | Battery remaining time. Displaying NA means that the data is invalid.                                                             |
| Equipment offline. | Equipment offline                     | The communication between the battery and the display panel is failed.                                                            |
| !                  | Battery error                         | Hidden: No error<br>Blink: Error occurs                                                                                           |
| <b>⇒</b> -I        | Battery charging indicator            | Hidden: Not charged<br>Shown constant: Charging                                                                                   |
| ō                  | Battery max output power              | Battery current max output power                                                                                                  |
| ō                  | Battery Undervoltage protection value | Battery current Undervoltage protection value                                                                                     |
| <u>B</u>           | Battery highest temperature           | Battery current highest temperature                                                                                               |
| ā                  | Battery lowest temperature            | Battery current lowest temperature                                                                                                |
| Battery error code | Low battery level                     |                                                                                                                                   |