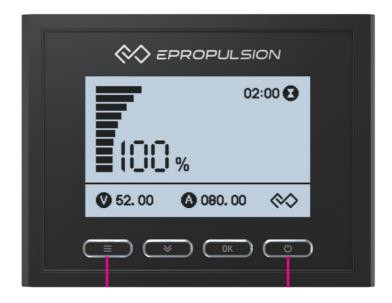

#### Confirm button Invalid.

Select button Invalid.

Menu button Press the menu button to switch between the main page and another information page.

## Connect with battery

1. Connect with battery

E Series Battery

2. Connect with battery and motor

E Series Battery

Figure

| <b>  ]  ]</b> %    | Battery level                         | Indicating battery level.                                                                                                         |
|--------------------|---------------------------------------|-----------------------------------------------------------------------------------------------------------------------------------|
| <b>②</b> 00.06     | Battery voltage                       | Battery voltage, unit: V                                                                                                          |
| <b>A</b> 000.06    | Battery current                       | Battery current, unit: A. A positive number indicates the charging current and a negative number indicates the discharge current. |
| 00:00 🔂            | Battery remaining time                | Battery remaining time. Displaying NA means that the data is invalid.                                                             |
| Equipment offline. | Equipment offline                     | The communication between the battery and the display panel is failed.                                                            |
| !                  | Battery error                         | Hidden: No error<br>Blink: Error occurs                                                                                           |
| <b>⇒</b> -I        | Battery charging indicator            | Hidden: Not charged<br>Shown constant: Charging                                                                                   |
| ō                  | Battery max output power              | Battery current max output power                                                                                                  |
| ō                  | Battery Undervoltage protection value | Battery current Undervoltage protection value                                                                                     |
| <u>B</u>           | Battery highest temperature           | Battery current highest temperature                                                                                               |
| ā                  | Battery lowest temperature            | Battery current lowest temperature                                                                                                |
| Battery error code | Low battery level                     |                                                                                                                                   |